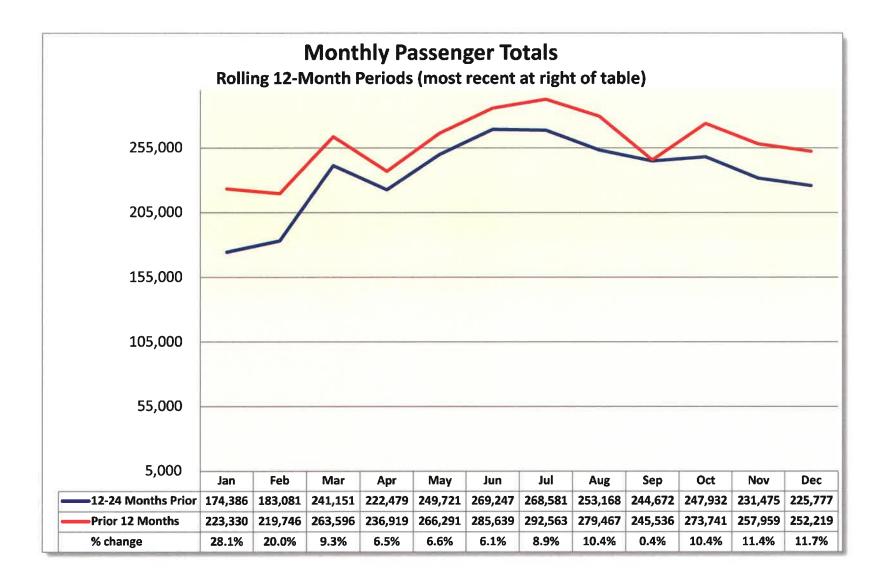

## Des Moines Airport Authority Traffic Statistics - December 2023

| PASSENGERS<br>Enplaned<br>Deplaned           | Month of<br>2023<br>127,969<br>124,250 | December<br>2022<br>115,660<br>110,117 | %<br>Incr.<br>(Decr.)<br>10.6%<br>12.8% | Year 1<br>2023<br>1,546,165<br>1,550,841 | <b>co Date</b><br><b>2022</b><br>1,404,487<br>1.407,183 | %<br>Incr.<br>(Decr.)<br>10.1%<br>10.2% |
|----------------------------------------------|----------------------------------------|----------------------------------------|-----------------------------------------|------------------------------------------|---------------------------------------------------------|-----------------------------------------|
| Total                                        | 252,219                                | 225,777                                | 11.7%                                   | 3,097,006                                | 2,811,670                                               | 10.1%                                   |
| CARGO (LBS)<br>Enplaned<br>Deplaned<br>Total | 2,594,228<br>2,875,688<br>5,469,916    | 2,629,243<br>2,996,326<br>5,625,569    | -1.3%<br>-4.0%<br>-2.8%                 | 28,928,557<br>33,701,524<br>62,630,081   | 35,055,338<br>40,694,911<br>75,750,249                  | -17.5%<br>-17.2%<br>-17.3%              |
| TOTAL PASSENGERS                             |                                        |                                        |                                         |                                          |                                                         |                                         |
| ALLEGIANT                                    | 44,174                                 | 41,684                                 | 6.0%                                    | 564,148                                  | 533,962                                                 | 5.7%                                    |
| AMERICAN                                     | 71,949                                 | 65,927                                 | 9.1%                                    | 891,310                                  | 756,397                                                 | 17.8%                                   |
| DELTA                                        | 41,384                                 | 37,418                                 | 10.6%                                   | 510,949                                  | 497,227                                                 | 2.8%                                    |
| FRONTIER                                     | 4,832                                  | 7,986                                  | -39.5%                                  | 50,794                                   | 88,720                                                  | -42.7%                                  |
| SOUTHWEST                                    | 35,623                                 | 24,294                                 | 46.6%                                   | 380,168                                  | 311,484                                                 | 22.1%                                   |
| UNITED                                       | 53,270                                 | 47,725                                 | 11.6%                                   | 687,186                                  | 613,334                                                 | 12.0%                                   |
| CHARTERS                                     | 987                                    | 743                                    | 32.8%                                   | 12,451                                   | 10,546                                                  | 18.1%                                   |
| Total                                        | 252,219                                | 225,777                                | 11.7%                                   | 3,097,006                                | 2,811,670                                               | 10.1%                                   |