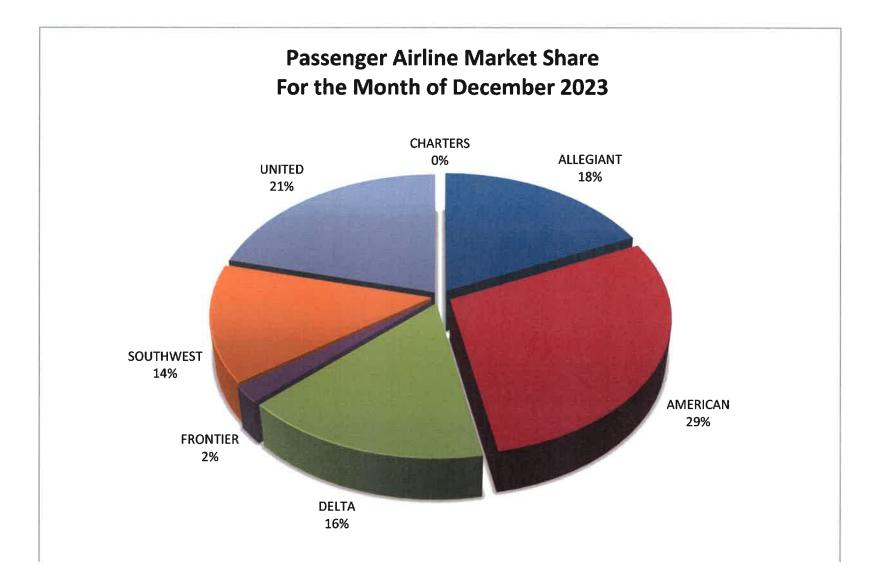

## Des Moines Airport Authority Traffic Statistics - December 2023

| PASSENGERS<br>Enplaned<br>Deplaned           | Month of<br>2023<br>127,969<br>124,250 | December<br>2022<br>115,660<br>110,117 | %<br>Incr.<br>(Decr.)<br>10.6%<br>12.8% | Year 1<br>2023<br>1,546,165<br>1,550,841 | <b>co Date</b><br><b>2022</b><br>1,404,487<br>1.407,183 | %<br>Incr.<br>(Decr.)<br>10.1%<br>10.2% |
|----------------------------------------------|----------------------------------------|----------------------------------------|-----------------------------------------|------------------------------------------|---------------------------------------------------------|-----------------------------------------|
| Total                                        | 252,219                                | 225,777                                | 11.7%                                   | 3,097,006                                | 2,811,670                                               | 10.1%                                   |
| CARGO (LBS)<br>Enplaned<br>Deplaned<br>Total | 2,594,228<br>2,875,688<br>5,469,916    | 2,629,243<br>2,996,326<br>5,625,569    | -1.3%<br>-4.0%<br>-2.8%                 | 28,928,557<br>33,701,524<br>62,630,081   | 35,055,338<br>40,694,911<br>75,750,249                  | -17.5%<br>-17.2%<br>-17.3%              |
| TOTAL PASSENGERS                             |                                        |                                        |                                         |                                          |                                                         |                                         |
| ALLEGIANT                                    | 44,174                                 | 41,684                                 | 6.0%                                    | 564,148                                  | 533,962                                                 | 5.7%                                    |
| AMERICAN                                     | 71,949                                 | 65,927                                 | 9.1%                                    | 891,310                                  | 756,397                                                 | 17.8%                                   |
| DELTA                                        | 41,384                                 | 37,418                                 | 10.6%                                   | 510,949                                  | 497,227                                                 | 2.8%                                    |
| FRONTIER                                     | 4,832                                  | 7,986                                  | -39.5%                                  | 50,794                                   | 88,720                                                  | -42.7%                                  |
| SOUTHWEST                                    | 35,623                                 | 24,294                                 | 46.6%                                   | 380,168                                  | 311,484                                                 | 22.1%                                   |
| UNITED                                       | 53,270                                 | 47,725                                 | 11.6%                                   | 687,186                                  | 613,334                                                 | 12.0%                                   |
| CHARTERS                                     | 987                                    | 743                                    | 32.8%                                   | 12,451                                   | 10,546                                                  | 18.1%                                   |
| Total                                        | 252,219                                | 225,777                                | 11.7%                                   | 3,097,006                                | 2,811,670                                               | 10.1%                                   |